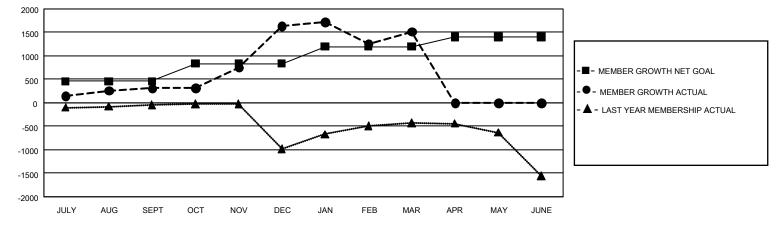

## GAT MONTHLY MEMBERSHIP PROGRESS REPORT

GMT Constitutional Area 6, Group H

REPORT DOES NOT INCLUDE CLUBS IN UNDISTRICTED AREAS.

| Clubs         |               |             |               | Members               |                       |                         |                                                    |  |  |
|---------------|---------------|-------------|---------------|-----------------------|-----------------------|-------------------------|----------------------------------------------------|--|--|
|               | RESULTS FOR   | R 2020-2021 |               | RESULTS FOR 2020-2021 |                       |                         |                                                    |  |  |
| QUARTER       | NEW CLUB GOAL | NEW CLUBS   | DROPPED CLUBS | QUARTER MEME          | ER GROWTH NET<br>GOAL | MEMBER GROWTH<br>ACTUAL | DROPPED<br>MEMBERS ACTUAL<br>(including transfers) |  |  |
| JULY/AUG/SEPT | 36            | 16          | 2             | JULY/AUG/SEPT         | 460                   | 928                     | 573                                                |  |  |
| OCT/NOV/DEC   | 30            | 35          | 0             | OCT/NOV/DEC           | 375                   | 2,160                   | 738                                                |  |  |
| JAN/FEB/MAR   | 27            | 9           | 37            | JAN/FEB/MAR           | 365                   | 842                     | 825                                                |  |  |
| APR/MAY/JUNE  | 33            | 0           | 0             | APR/MAY/JUNE          | 205                   | 0                       | 0                                                  |  |  |