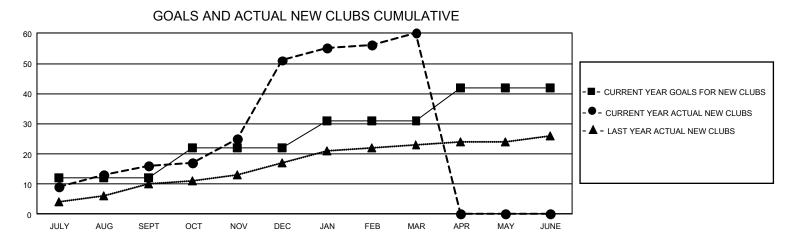

## GAT MONTHLY MEMBERSHIP PROGRESS REPORT

GMT Constitutional Area 6, Group H

REPORT DOES NOT INCLUDE CLUBS IN UNDISTRICTED AREAS.

| Clubs         |               |             |               | Members               |                       |                         |                                                    |  |  |
|---------------|---------------|-------------|---------------|-----------------------|-----------------------|-------------------------|----------------------------------------------------|--|--|
|               | RESULTS FOR   | R 2020-2021 |               | RESULTS FOR 2020-2021 |                       |                         |                                                    |  |  |
| QUARTER       | NEW CLUB GOAL | NEW CLUBS   | DROPPED CLUBS | QUARTER MEME          | ER GROWTH NET<br>GOAL | MEMBER GROWTH<br>ACTUAL | DROPPED<br>MEMBERS ACTUAL<br>(including transfers) |  |  |
| JULY/AUG/SEPT | 36            | 16          | 2             | JULY/AUG/SEPT         | 460                   | 928                     | 573                                                |  |  |
| OCT/NOV/DEC   | 30            | 35          | 0             | OCT/NOV/DEC           | 375                   | 2,160                   | 738                                                |  |  |
| JAN/FEB/MAR   | 27            | 9           | 37            | JAN/FEB/MAR           | 365                   | 842                     | 825                                                |  |  |
| APR/MAY/JUNE  | 33            | 0           | 0             | APR/MAY/JUNE          | 205                   | 0                       | 0                                                  |  |  |